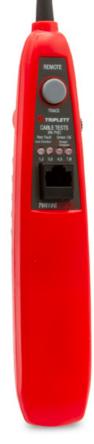

#### Features:

- Hub/Switch/PC verifier that indicates the equipment Device Type
- LAN speedometer that verifies the speed and duplex of the link (10,100,1000,10000MB/s, full or half duplex)
- Straight thru/crossover cable simulator indicates the type of patch cable required
- Inline network activity monitor indicates the negotiated speed and duplex between two LAN devices
- Verifies if PC/hub/switch is ON and hub/switch to hub/switch data transmission
- Detects POE (Power over Ethernet) and indicates whether it is endspan or midspan
- Verifies which cable pairs are wired and whether they are straight thru or crossover
- Cable test port checks continuity, opens, shorts, and splits
- Audibly trace cable locations of all 4 pairs to insure network compatibility
- · Low battery indicator and auto power off
- Includes (2) 9V batteries, (2) RJ45 cables, RJ45 to coax adapter, and case