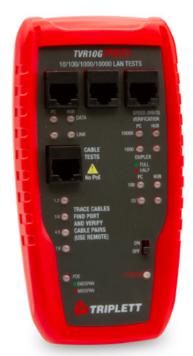

# TVR10G Pro LAN Network Tester (10/100/1000/10000 MB/s)

Tests LAN devices and cabling up to the 10000 (10GB) Base-T standard

#### Features:

- Hub/Switch/PC verifier that indicates the equipment Device Type
- LAN speedometer that verifies the speed and duplex of the link (10,100,1000,10000MB/s, full or half duplex)
- Straight thru/crossover cable simulator indicates the type of patch cable required
- Inline network activity monitor indicates the negotiated speed and duplex between two LAN devices
- Verifies if PC/hub/switch is ON and hub/switch to hub/switch data transmission
- Detects POE (Power over Ethernet) and indicates whether it is endspan or midspan
- Verifies which cable pairs are wired and whether they are straight thru or crossover
- Cable test port checks continuity, opens, shorts, and splits
- Audibly trace cable locations of all 4 pairs to insure network compatibility
- · Low battery indicator and auto power off
- Includes (2) 9V batteries, (2) RJ45 cables, RJ45 to coax adapter, and case

# **Specifications**

| LAN Speed Range          | 10, 100, 1000, 10000 MB/s           |
|--------------------------|-------------------------------------|
| Duplex Type              | Full and Half Duplex                |
| Network Device Type      | Hub/Switch/PC                       |
| POE Detect Voltage Range | 48V                                 |
| Network Cable Wiring     | EIA/TIA 568A; EIA/TIA 568B          |
| Power                    | 9V Battery                          |
| Base Unit Dimensions     | 5.75 x 3 x 1" (146 x 76.2 x 25.4mm) |
| Base Unit Weight         | 5.6oz (160g)                        |
| Probe Dimensions         | 8 x 1.25 x 1" (203 x 32 x 25.4mm)   |
| Probe Weight             | 4oz (113g)                          |
|                          |                                     |