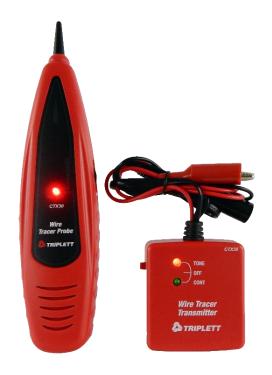

## **CTX30 Tone and Probe Kit**

Quickly trace various types of unenergized cable including electrical wire, twisted pair, LAN, multi-conductor, telephone, alarm and others

## Features:

- · Insulated probe tip prevents short circuits
- · Adjustable sensitivity
- Audible and visual notification
- Tip/Ring/Continuity testing
- RJ11 and Alligator clip connectors

## **Applications:**

 Trace various types of unenergized cable including electrical wire, twisted pair, LAN, multi-conductor, telephone, alarm and others

|                       | CTX30                                                                                      |
|-----------------------|--------------------------------------------------------------------------------------------|
| Input Voltage/Current | Max: 24VAC, 42VDC, 15A                                                                     |
| Resistance            | Max: $10k\Omega$ (for continuity testing)                                                  |
| Power                 | 9V Batteries for Toner and Probe (not included)                                            |
| Dimensions            | Toner: 2.63 x 2.75 x 1.12" (66.8 x 69.8 x 28.4mm)  Probe: 8.5 x 2 x 1.4" (216 x 51 x 36mm) |
| Weight                | Toner: 3.2oz (91g) Probe: 3.2oz (91g)                                                      |