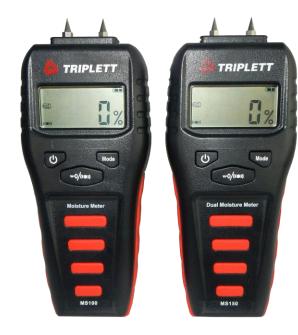

## MS100 (Pin) and MS150 (Pin/Pinless) Moisture Meters

Measure moisture content in wood (5 to 50%) and other building materials (1.5 to 33%)

## **Ordering Information:**

MS100 Pin Moisture Meter

MS150 Dual Pin/Pinless Moisture Meter