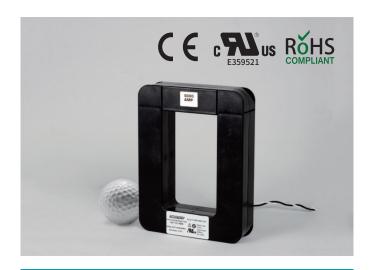

# AcuSplitCT Series 400/600/1000/1500/2000/3000/5000A Split Core Current Transformer

The Accuenergy split core CTs are compact and low-cost current transformers with high accuracy. The Split Core CTs are ideal for quick and easy installation without disconnecting cables during installation. The internal precision burden resistor across the secondary winding of the CT provides a safe low voltage output and permits safe opening of the secondary.

## **FEATURES**

- Clamp-on design, easy installations
- 333mV output, safe installations
- Most cost-effective

| SPECIFICATIONS          |                                               |
|-------------------------|-----------------------------------------------|
| Rated Primary Current   | 400A, 600A, 1000A, 1500A, 2000A, 3000A, 5000A |
| Rated Secondary Current | 333mV                                         |
| Linearity Accuracy      | 1% (at 10%-130%)                              |
| Leads                   | 8'(2.5m), twisted pair, 22AWG                 |
| Window Size             | 3 inch by 5 inch                              |
| Insulation Voltage      | 600Vac, Category III                          |
| Frequency range         | 50/60Hz                                       |
| Withstand Voltage       | 3,000Vac                                      |
| Standard                | IEC 60044-1                                   |
| Certification           | UL, CE approved & RoHS compliant              |
| Construction            | Epoxy encapsulated housing                    |