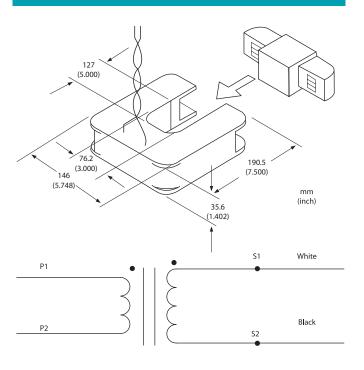

|

# **ORDERING INFORMATION**

|                                 | Rated Input |  |
|---------------------------------|-------------|--|
| Ordering Number: AcuCT- 3050    | - :333      |  |
| Ordering Example: AcuCT- 3050 - | - 1000 :333 |  |
|                                 | 400: 400A   |  |
|                                 | 600: 600A   |  |
|                                 | 1000: 1000A |  |
|                                 | 1500: 1500A |  |
|                                 | 2000: 2000A |  |
|                                 | 3000: 3000A |  |
|                                 | 5000: 5000A |  |



# Accuenergy Corp.

Los Angeles-Toronto-Beijing

North America Toll Free: 1-877-721-8908 Web: www.accuenergy.com

Email: marketing@accuenergy.com



## **DIMENSIONS**